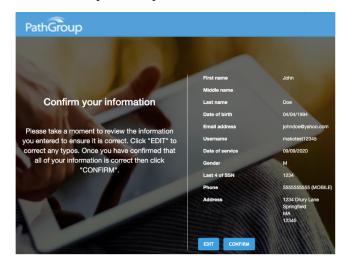

## Step 5

Review your data to ensure it is correct. If there is a typo click EDIT to update it. Click CONFIRM once you have confirmed that all you info is correct, and we will attempt to connect you to your lab results.