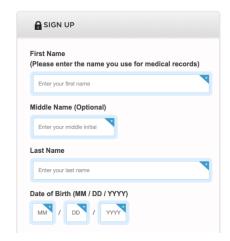

# Step 2

Enter **minor patient's** first name, last name and date of birth. If patient is under 18 years of age, it triggers a request for guardian info and an attestation.