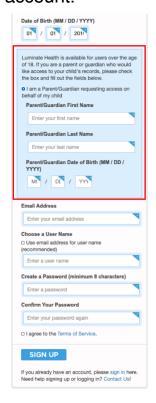

### Step 3

The guardian must check that they attest they are the guardian of the minor, and enter their own first name, last name and date of birth. They also enter their email, a username and a password for the account.

#### Note:

If a guardian has more than one minor with results, they must sign up for a unique guardian account for each minor. Guardians can use the same email address and password across all accounts, but must choose a unique username for each minor's guardian account.