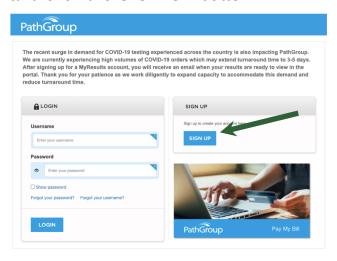

# Step 1

#### Go to:

https://pathgroup.luminatehealth.com/and click the SIGN UP button.



# Step 2

Enter **minor patient's** first name, last name and date of birth. If patient is under 18 years of age, it triggers a request for guardian info and an attestation.



### Step 3

The guardian must check that they attest they are the guardian of the minor, and enter their own first name, last name and date of birth. They also enter their email, a username and a password for the account.



# Step 4

Enter the **minor patient's** date of service, last 4 of SSN\*, phone # and address that is on the lab order, and click the NEXT button.



## Step 5

Review your data to ensure it is correct. If there is a typo click EDIT to update it. Click CONFIRM once you have confirmed that all you info is correct, and we will attempt to connect you to your lab results.



#### Note:

If a guard