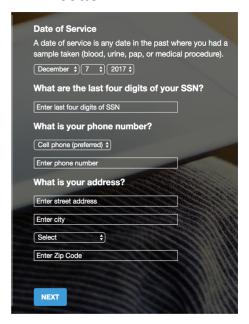

# Step 4

Enter the **minor patient's** date of service, last 4 of SSN\*, phone # and address that is on the lab order, and click the NEXT button.

\*Last 4 of SSN is not required

Confidential and proprietary. Copyright 2021, Luminate Health, Inc.